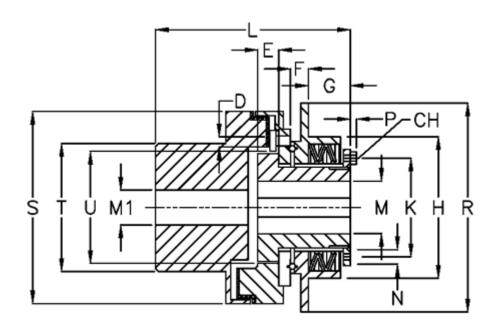

## **Measures**

| = 6xM6                      | L                                                              | = 155.0       | U = 81                                                                                                              |
|-----------------------------|----------------------------------------------------------------|---------------|---------------------------------------------------------------------------------------------------------------------|
| Disc spring mounting = 3x1M |                                                                | M1 max = $60$ |                                                                                                                     |
| = M - medium                | M max                                                          | = 45          |                                                                                                                     |
| = 22.0                      | M min                                                          | = 18          |                                                                                                                     |
| = 8.0                       | Р                                                              | = 4.0         |                                                                                                                     |
| = 35.0                      | R                                                              | = 150         |                                                                                                                     |
| = 114                       | S                                                              | = 128         |                                                                                                                     |
| = 86                        | Т                                                              | = 90          |                                                                                                                     |
|                             | g = 3x1M<br>= M - medium<br>= 22.0<br>= 8.0<br>= 35.0<br>= 114 | g = 3x1M      | g = 3x1M M1 max = 60   = M - medium M max = 45   = 22.0 M min = 18   = 8.0 P = 4.0   = 35.0 R = 150   = 114 S = 128 |